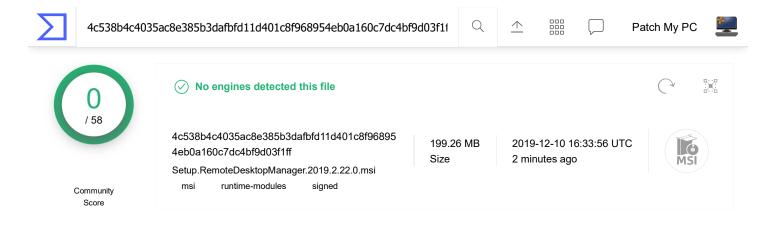

| DETECTION       | DETAILS BEHA   | AVIOR COMMUNI | ТҮ                |            |
|-----------------|----------------|---------------|-------------------|------------|
| Ad-Aware        | ⊘ Undetected   | P             | AegisLab          | Undetected |
| AhnLab-V3       | O Undetected   | A             | ALYac 📀           | Undetected |
| Antiy-AVL       | ✓ Undetected   | A             | Arcabit           | Undetected |
| Avast           | ✓ Undetected   | A             | Avast-Mobile      | Undetected |
| AVG             | ⊘ Undetected   | A             | Avira (no cloud)  | Undetected |
| Baidu           | ✓ Undetected   | E             | BitDefender       | Undetected |
| BitDefenderThet | a 🕢 Undetected | E             | 3kav 📀            | Undetected |
| CAT-QuickHeal   | ⊘ Undetected   | C             | ClamAV            | Undetected |
| CMC             | ✓ Undetected   | C             | Comodo            | Undetected |
| Cyren           | ✓ Undetected   | C             | DrWeb             | Undetected |
| Emsisoft        | ✓ Undetected   | e             | eScan             | Undetected |
| ESET-NOD32      | ✓ Undetected   | F             | F-Prot            | Undetected |
| FireEye         | ✓ Undetected   | F             | Fortinet          | Undetected |
| GData           | ✓ Undetected   | J             | Jiangmin          | Undetected |
| K7AntiVirus     | ✓ Undetected   | k             | K7GW              | Undetected |
| Kaspersky       | ⊘ Undetected   | k             | Kingsoft          | Undetected |
| Malwarebytes    | ⊘ Undetected   | Ν             | MAX               | Undetected |
| McAfee          | Undetected     | Ν             | McAfee-GW-Edition | Undetected |
| Microsoft       | ⊘ Undetected   | Ν             | NANO-Antivirus    | Undetected |
| Panda           | O Undetected   | C             | Qihoo-360         | Undetected |
|                 | $\sim$         |               |                   |            |